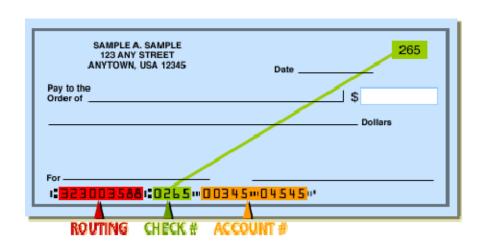

Please attach a voided check or deposit slip and return this form to the Payroll Department.